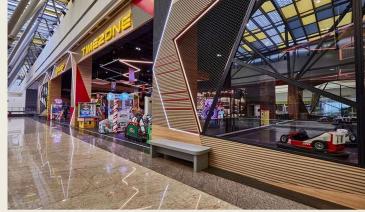

## Some of our Completed Projects In Entertainment Category.

Timezone – Pan India Works,

- Area ranging from 5,000 sq.ft to 20,000 sq.ft
- Design &/or Build.
- Project Cost 12 Lakh 90 Lakh
- 15 to 60 days Time Line
- Currently multiple sites National and International in design phase.

#### Details of our Recent Design & Build work for Timezone

In the short span of a year and a half, we have designed and executed multiple sites for our client at Timezone. (A Entertainment company based in Australia )

- The client had the requirement of execution levels matching international standards & delivering on time and within budget.
- We at Creative one, with team effort, pre execution planning, breaking complex jobs into simple tasks & constant coordination, managed to complete all jobs on time, within budget.