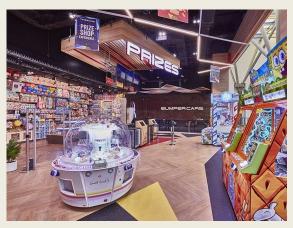

## Some of our Completed Projects In Entertainment Category.

Timezone – Pan India Works,

- Area ranging from 5,000 sq.ft to 20,000 sq.ft
- Design &/or Build.
- Project Cost 12 Lakh 90 Lakh
- 15 to 60 days Time Line
- Currently multiple sites National and International in design phase.

#### Details of our Recent Design & Build work for Timezone

In the short span of a year and a half, we have designed and executed multiple sites for our client at Timezone. (A Entertainment company based in Australia )

- The client had the requirement of execution levels matching international standards & delivering on time and within budget.
- We at Creative one, with team effort, pre execution planning, breaking complex jobs into simple tasks & constant coordination, managed to complete all jobs on time, within budget.