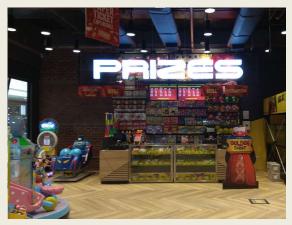

# Some of our Completed Projects In Entertainment Category.

Osia Multiplex in Goa.

- Complete Design and Build.

Need area + timeline + cost

- Taken over by INOX in 2015, and Refurbished by them.

## Some of our Completed Projects In Entertainment Category.

Timezone – Pan India Works,

- Area ranging from 5,000 sq.ft to 20,000 sq.ft
- Design &/or Build.
- Project Cost 12 Lakh 90 Lakh
- 15 to 60 days Time Line
- Currently multiple sites National and International in design phase.

#### Details of our Recent Design & Build work for Timezone

In the short span of a year and a half, we have designed and executed multiple sites for our client at Timezone. (A Entertainment company based in Australia )