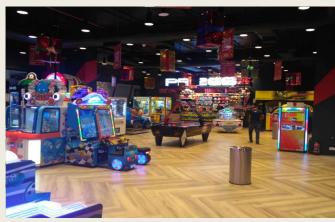

## Some of our Completed Projects In Entertainment Category.

Timezone – Pan India Works,

- Area ranging from 5,000 sq.ft to 20,000 sq.ft
- Design &/or Build.
- Project Cost 12 Lakh 90 Lakh
- 15 to 60 days Time Line
- Currently multiple sites National and International in design phase.

#### Details of our Recent Design & Build work for Timezone

In the short span of a year and a half, we have designed and executed multiple sites for our client at Timezone. (A Entertainment company based in Australia )

- The client had the requirement of execution levels matching international standards & delivering on time and within budget.
- We at Creative one, with team effort, pre execution planning, breaking complex jobs into simple tasks & constant coordination, managed to complete all jobs on time, within budget.