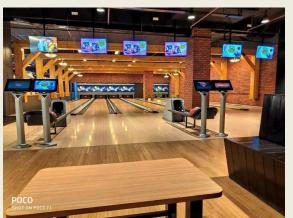

## Some of our Completed Projects In Entertainment Category.

Timezone – Pan India Works,

- Area ranging from 5,000 sq.ft to 20,000 sq.ft
- Design &/or Build.
- Project Cost 12 Lakh 90 Lakh
- 15 to 60 days Time Line
- Currently multiple sites National and International in design phase.

#### Details of our Recent Design & Build work for Timezone

In the short span of a year and a half, we have designed and executed multiple sites for our client at Timezone. (A Entertainment company based in Australia )

- The client had the requirement of execution levels matching international standards & delivering on time and within budget.
- We at Creative one, with team effort, pre execution planning, breaking complex jobs into simple tasks & constant coordination, managed to complete all jobs on time, within budget.