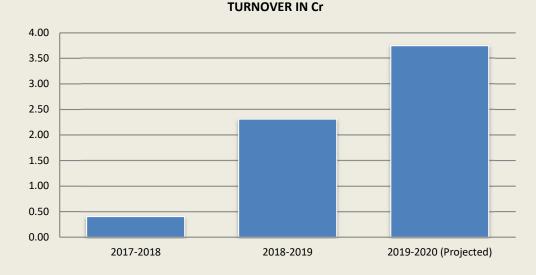

#### **End Note**

Turnover of the firm with projections for 2020

- With a turnover of approximately 2.4 Cr in the fiscal year 18-19,
- We are determined to double the same this year with more projects being completed on time within budget.
- With our well thought out planning system you can ensure your project's success before it begins.
- From establishing scope and viability, to budget, schedule and team requirements, to
  process implementation and ongoing evaluation, CREATIVE ONE can help tailor a plan for
  your specific project needs.
- This includes gauging risk and developing mitigation strategies that will help you save time and money.