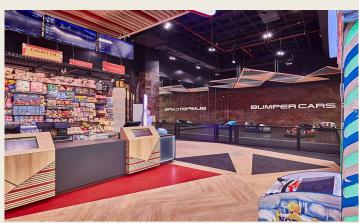

## Some of our Completed Projects In Entertainment Category.

Timezone – Pan India Works,

- Area ranging from 5,000 sq.ft to 20,000 sq.ft
- Design &/or Build.
- Project Cost 12 Lakh 90 Lakh
- 15 to 60 days Time Line
- Currently multiple sites National and International in design phase.

#### Details of our Recent Design & Build work for Timezone

In the short span of a year and a half, we have designed and executed multiple sites for our client at Timezone. (A Entertainment company based in Australia )

- The client had the requirement of execution levels matching international standards & delivering on time and within budget.
- We at Creative one, with team effort, pre execution planning, breaking complex jobs into simple tasks & constant coordination, managed to complete all jobs on time, within budget.