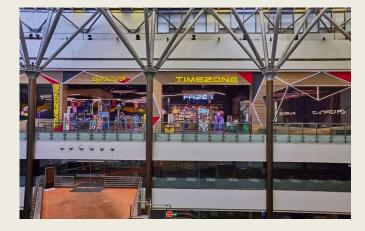

## Some of our Completed Projects In Entertainment Category.

Timezone – Pan India Works,

- Area ranging from 5,000 sq.ft to 20,000 sq.ft
- Design &/or Build.
- Project Cost 12 Lakh 90 Lakh
- 15 to 60 days Time Line
- Currently multiple sites National and International in design phase.

#### Details of our Recent Design & Build work for Timezone

In the short span of a year and a half, we have designed and executed multiple sites for our client at Timezone. (A Entertainment company based in Australia )

- The client had the requirement of execution levels matching international standards & delivering on time and within budget.
- We at Creative one, with team effort, pre execution planning, breaking complex jobs into simple tasks & constant coordination, managed to complete all jobs on time, within budget.