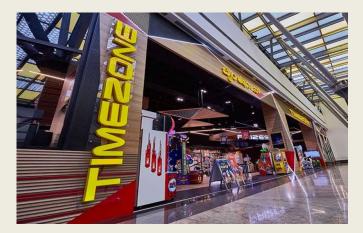

## Some of our Completed Projects In Entertainment Category.

Timezone – Pan India Works,

- Area ranging from 5,000 sq.ft to 20,000 sq.ft
- Design &/or Build.
- Project Cost 12 Lakh 90 Lakh
- 15 to 60 days Time Line
- Currently multiple sites National and International in design phase.

#### Details of our Recent Design & Build work for Timezone

In the short span of a year and a half, we have designed and executed multiple sites for our client at Timezone. (A Entertainment company based in Australia )

- The client had the requirement of execution levels matching international standards & delivering on time and within budget.
- We at Creative one, with team effort, pre execution planning, breaking complex jobs into simple tasks & constant coordination, managed to complete all jobs on time, within budget.

| Sr.No. | Location                 | Туре           | Time Line | Job Value |
|--------|--------------------------|----------------|-----------|-----------|
| 1      | TZ Panvel,               | Design & Build | 45 Days   | 30 Lakh   |
| 2      | TZ Bangalore, Orion Mall | Design & Build | 30 Days   | 61 Lakh   |
| 3      | TZ Pune, Seasons Mall    | Design & Build | 60 Days   | 86 Lakh   |
| 4      | TZ Vashi, Inorbit Mall   | Design & Build | 30 Days   | 85 Lakh   |
| 5      | TZ Baroda,               | Design & Build | 15 Days   | 12 Lakh   |
| 6      | TZ Thane, Korum Mall     | Design & Build |           | 85 Lakh   |
|        |                          |                |           |           |